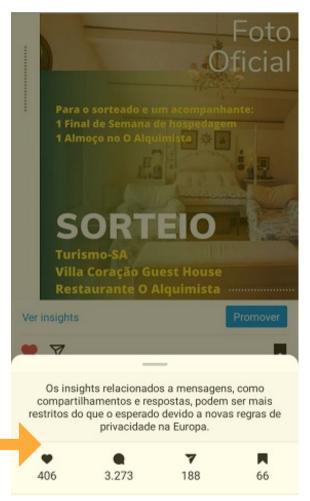

#### **AVERAGE AUDIENCE**

Social Media January/23

turismo.sa1

turismo.sa1 Followers- 3.238

1.905 22,7 mil 1.100Publicações Seguidores Seguindo