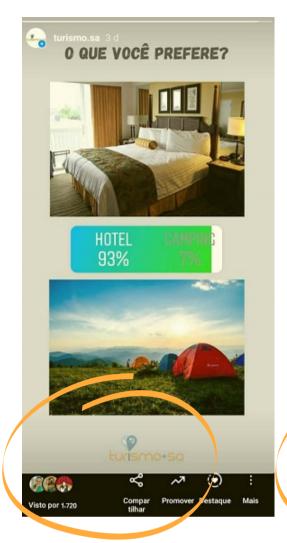

#### **AVERAGE AUDIENCE**

Social Media January/23

turismo.sa1

turismo.sa1 Followers- 3.238

1.905 22,7 mil 1.100Publicações Seguidores Seguindo