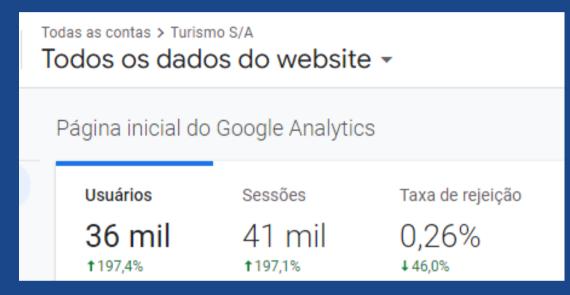

### **AUDIENCE**

www.turismo-sa.com
January/2023
Source: Google Analytics

| Página ? | Visualizações<br>de página 🌴                              | Visualizações<br>de páginas<br>únicas ?                   |
|----------|-----------------------------------------------------------|-----------------------------------------------------------|
|          | 99.506<br>Porcentagem<br>do total:<br>100,00%<br>(99.506) | 43.920<br>Porcentagem<br>do total:<br>100,00%<br>(43.920) |