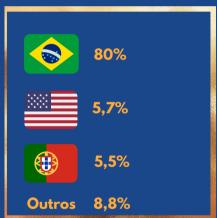

### **AUDIENCE**

www.turismo-sa.com
January/2023
Source: Google Analytics

| Página ? | Visualizações<br>de página 🌴                              | Visualizações<br>de páginas<br>únicas ?                   |
|----------|-----------------------------------------------------------|-----------------------------------------------------------|
|          | 99.506<br>Porcentagem<br>do total:<br>100,00%<br>(99.506) | 43.920<br>Porcentagem<br>do total:<br>100,00%<br>(43.920) |