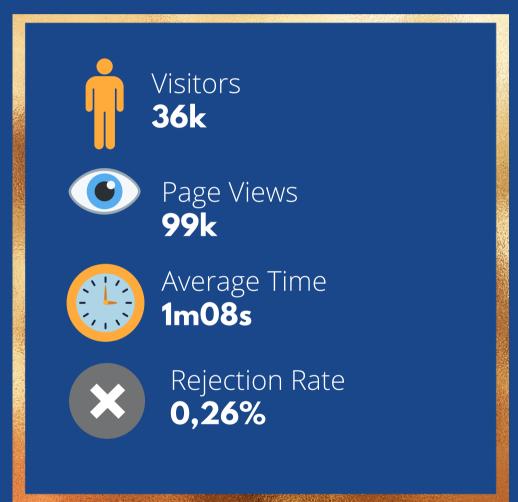

### **AUDIENCE**

www.turismo-sa.com
January/2023
Source: Google Analytics

| Página ? | Visualizações<br>de página 🌴                              | Visualizações<br>de páginas<br>únicas ?                   |
|----------|-----------------------------------------------------------|-----------------------------------------------------------|
|          | 99.506<br>Porcentagem<br>do total:<br>100,00%<br>(99.506) | 43.920<br>Porcentagem<br>do total:<br>100,00%<br>(43.920) |